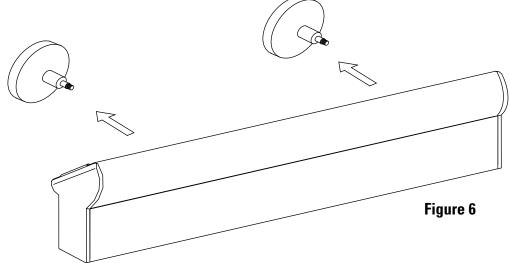

### **BEGIN INSTALLATION**

Install J-Box connection assemblies as shown. Attatch fixture to stems as shown below. Page 6 shows how to connect joiner fixtures for continuous row mounting.

Page 6 of 7

Instruction Sheet for Assembly and Installation of Silhouette J